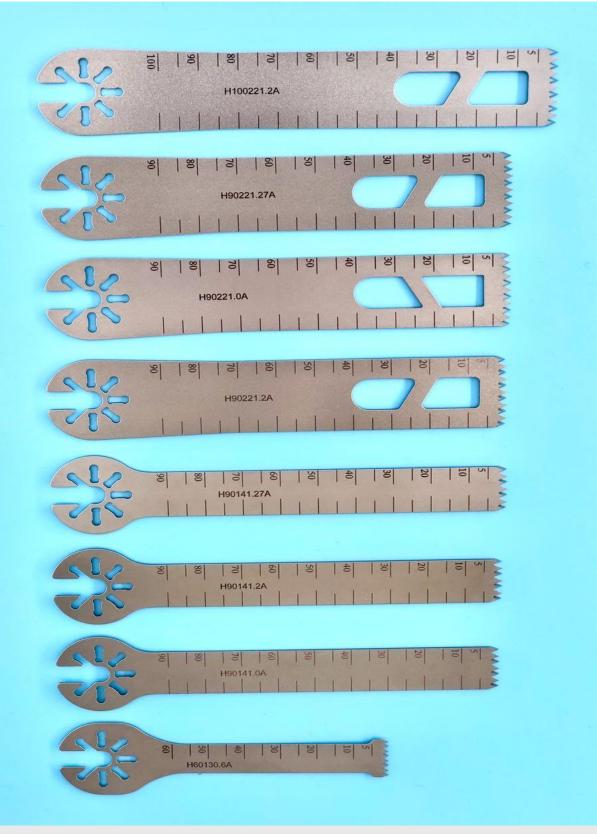

Thickness: 0.4~0.6~1.0~1.2~1.27

Applicable brand: Snythes

Standard size

Length: 40~60~90~100mm Width: 13~18~20~22mm

Thickness: 0.4~0.6~1.0~1.2~1.27

Applicable brand: Bojin BJ

Standard size

Length: 40~60~90~100mm Width: 13~18~20~22mm