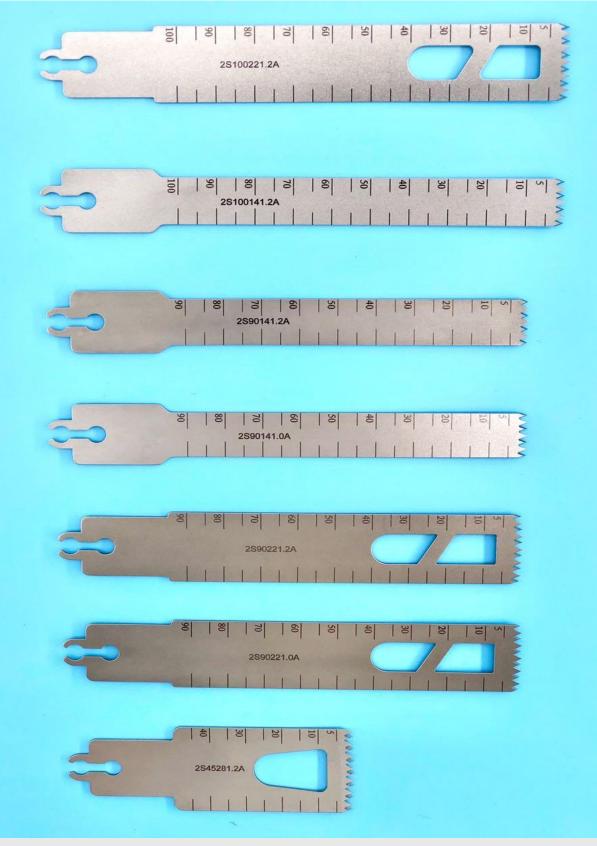

Applicable brand: Stryker AO/Stryker

Standard size

Length: 40~60~90~100mm Width: 13~18~20~22mm

Thickness: 0.4~0.6~1.0~1.2~1.27

Applicable brand: CONMED/LINVATEC

Standard size

Length: 40~60~90~100mm Width: 13~18~20~22mm