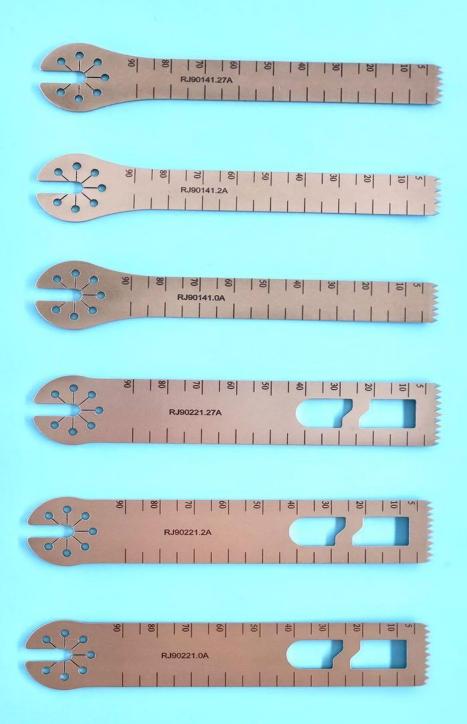

Thickness: 0.4~0.6~1.0~1.2~1.27

Applicable brands: Ruijin/Xinsheng RJ/XS

Standard size

Length: 40~60~90~100mm Width: 13~18~20~22mm

Thickness: 0.4~0.6~1.0~1.2~1.27

Can customize various non-standard saw blades