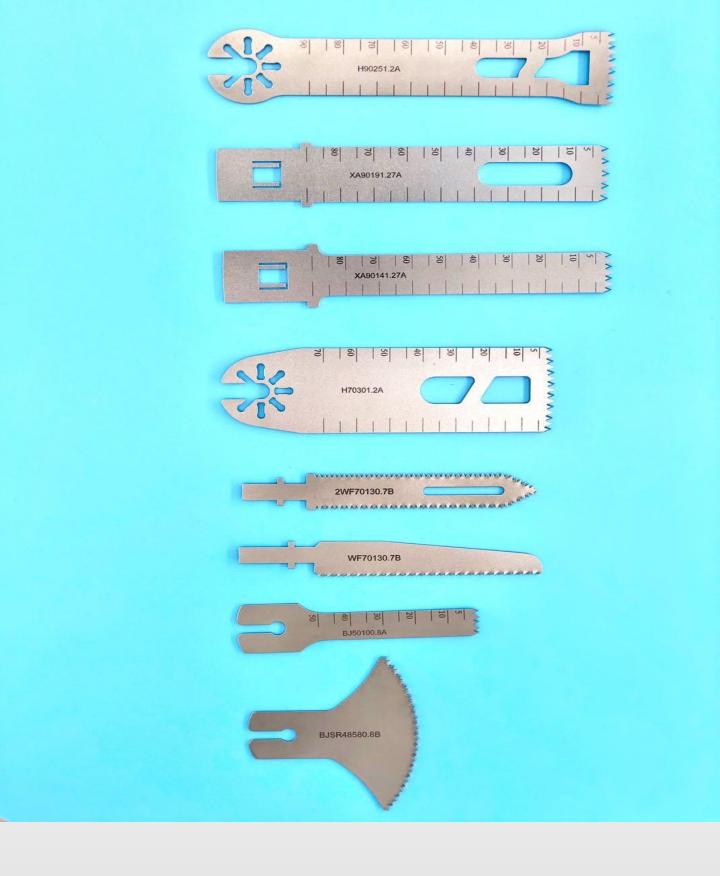

Applicable brand: Stryker AO/Stryker

Standard size

Length: 40~60~90~100mm Width: 13~18~20~22mm

Thickness: 0.4~0.6~1.0~1.2~1.27

Applicable brand: CONMED/LINVATEC

Standard size

Length: 40~60~90~100mm Width: 13~18~20~22mm

Thickness: 0.4~0.6~1.0~1.2~1.27

Applicable brand: Snythes

Standard size

Length: 40~60~90~100mm Width: 13~18~20~22mm

Thickness: 0.4~0.6~1.0~1.2~1.27

Applicable brand: Bojin BJ

Standard size

Length: 40~60~90~100mm Width: 13~18~20~22mm