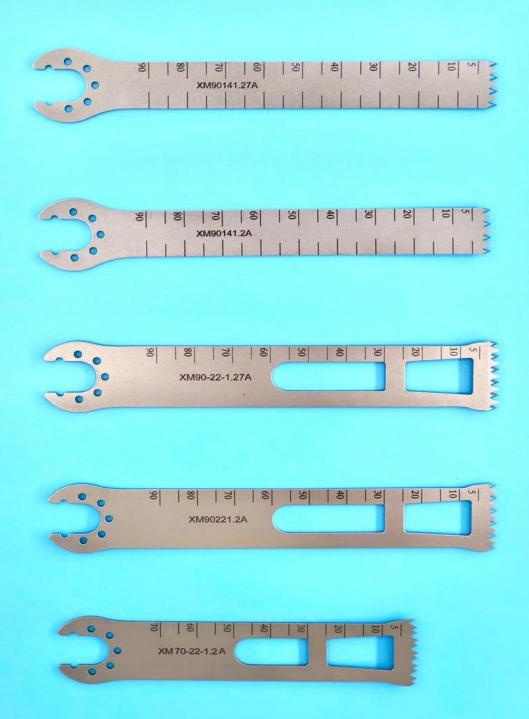

Thickness: 0.4~0.6~1.0~1.2~1.27

Applicable brands: Ruijin/Xinsheng RJ/XS

Standard size

Length: 40~60~90~100mm Width: 13~18~20~22mm

Thickness: 0.4~0.6~1.0~1.2~1.27

Can customize various non-standard saw blades