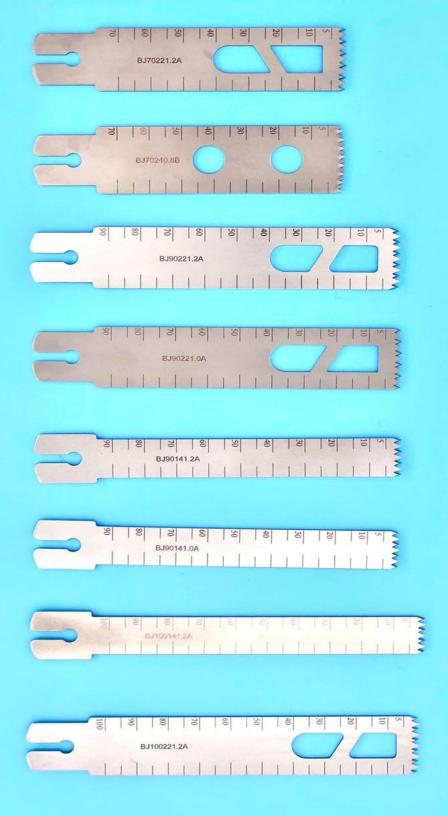

Thickness: 0.4~0.6~1.0~1.2~1.27

Applicable brand: Snythes

Standard size

Length: 40~60~90~100mm Width: 13~18~20~22mm

Thickness: 0.4~0.6~1.0~1.2~1.27

Applicable brand: Bojin BJ

Standard size

Length: 40~60~90~100mm Width: 13~18~20~22mm